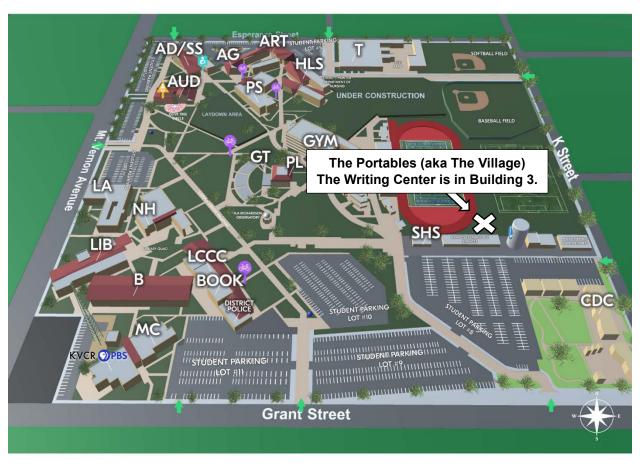

## The Writing Center has moved to a new location!

It is now located in the portables behind the SBVC Water Tower in Building 3.

701 South Mount Vernon Avenue San Bernardino, CA 92410 valleycollege.edu | (909) 384-4400