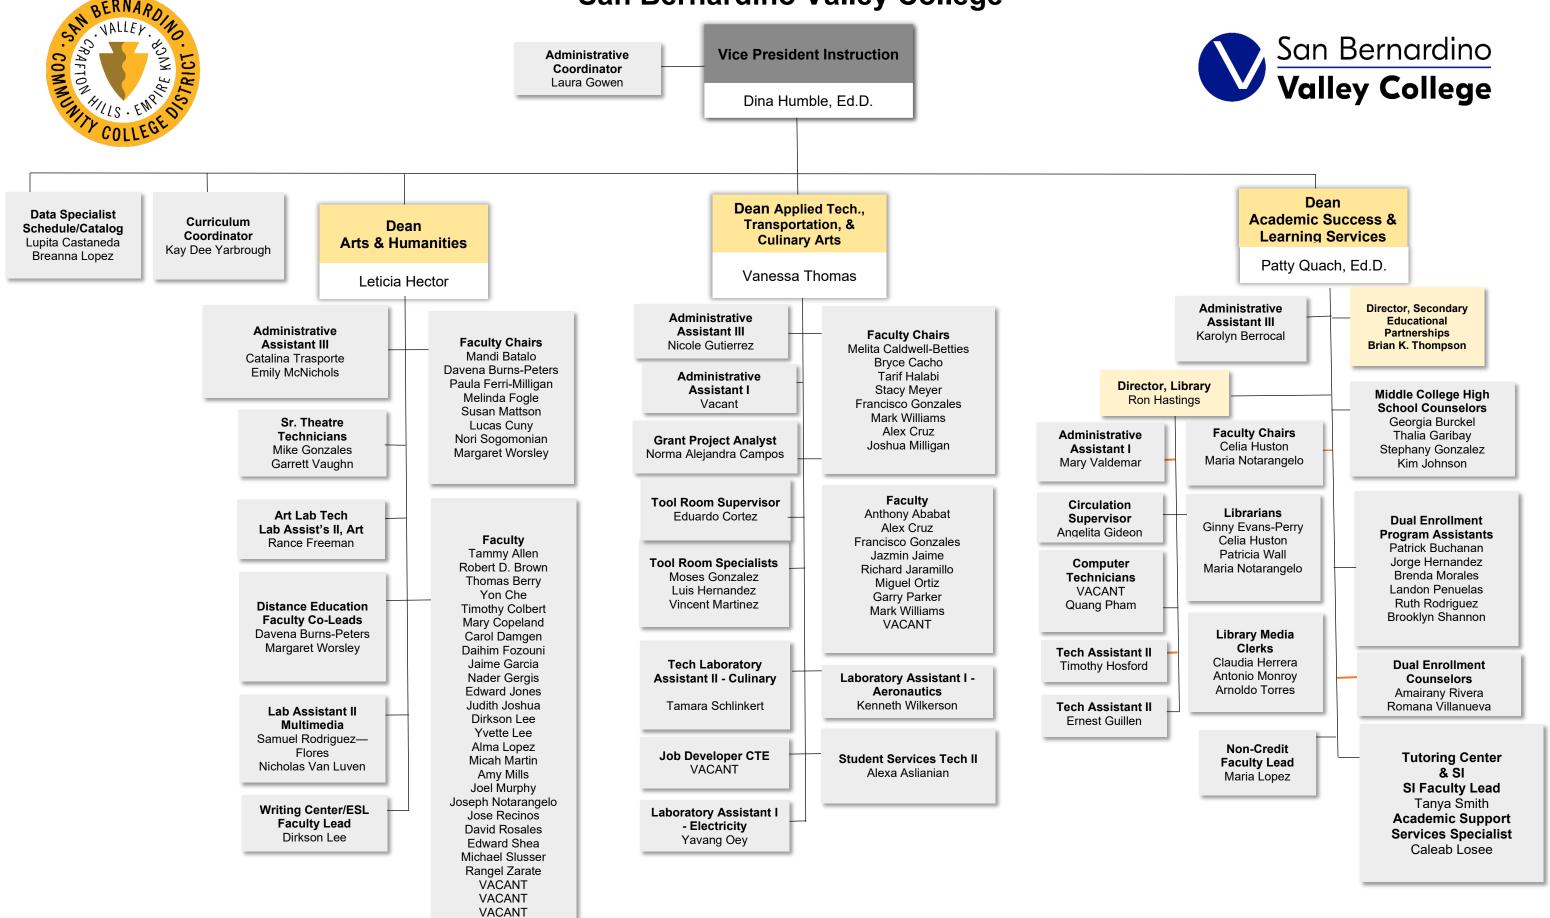

## San Bernardino Valley College



## San Bernardino Valley College









## San Bernardino Valley College



7/3/2024



**Vice President Instruction** 

Dina Humble, Ed.D.



Vice President of Instruction Cont.



Varden

San Bernardino Valley College San Bernardino
Valley College **Vice President Student Services** Administrative Coordinator Olivia Rosas, Ed.D., Interim Suzan K. Hall, Sub Dean **Dean Counseling &** Title IX Dean Student SEP Complaints and Matriculation **Student Equity &** Student Administrative Admin. Diversity Student **Engagement &** Success **Assistant III** Assist. III Administrative Conduct, Naomi Lara Maritza Portillo Wellness Inclusion **Assistant III** Maria Del Carmen Behavior Marco A. Cota **Activities** Nancy Bulgarelli Intervention Rodriguez Raymond Carlos, Ed.D. Administrative Interim Associate Assistant I **Director Financial** Coordinator (Faculty) **Director