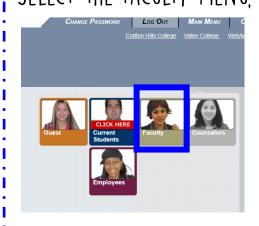

## How to Enter the SLO Cloud Using WebAdvisor

LOG ONTO WEBADVISOR SELECT THE FACULTY MENU.

SB VALLEY'S CLOUD SUBMISSION