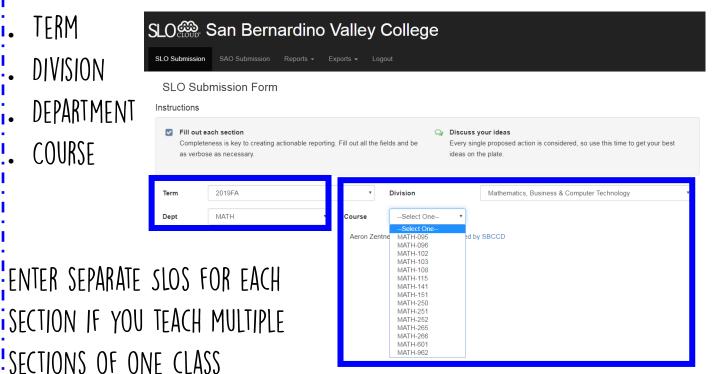

## How to Enter the SLO Cloud Using WebAdvisor

LOG ONTO WEBADVISOR SELECT THE FACULTY MENU.



SB VALLEY'S CLOUD SUBMISSION



## How to Enter the SLO Cloud from the SBVC Homepage

SELECT FACULTY/ STAFF RESOURCES





SELECT SLO CLOUD Faculty & Staff

Quick Campus Logins

• Staff/Faculty Email

• Email Signature Generator

• Canvas

• Office 365

• WebAdvisor

- Student Conduct and Be
- Quick Copy
- Staff/Faculty Directory
- Technology Discounts for Employees

# Entering SlOs in the Cloud

### SELECT EACH OF THE FOLLOWING:

- **TFRM**
- DIVISION
- DEPARTMENT
- COURSE



#### ENTER THE NUMBER OF STUDENTS # of Students # of Students who Met SLO **ASSESSED** AND THE NUMBER 0 0 0 STUDENTS 0 0 WHO MET 0 0

THE SLO

П

INCLUDE REFLECTIONS FOR FUTURE CLASSES Reflections SAVE AND SUBMIT YOUR SLOS Save & Submit When you're finished, click the "Save & Submit" button above. If you have a new QUESTIONS? CONTACT BETHANY TASAKA

BTASAKA@VALLEYCOLLEGE.EDU OR x1646