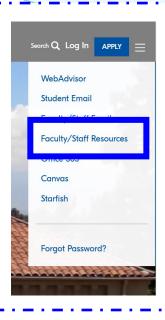

## How to Enter the SLO Cloud from the SBVC Homepage

SELECT FACULTY/ STAFF RESOURCES

SELECT SLO CLOUD Faculty & Staff

Quick Campus Logins

• Staff/Faculty Email

• Email Signature Generator

• Canvas

• Office 365