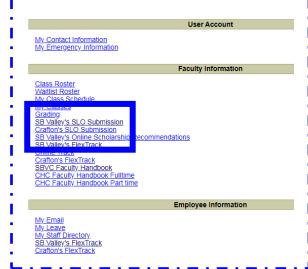

## How to Enter the SLO Cloud Using WebAdvisor

LOG ONTO WEBADVISOR SELECT THE FACULTY MENU.

SB VALLEY'S CLOUD SUBMISSION