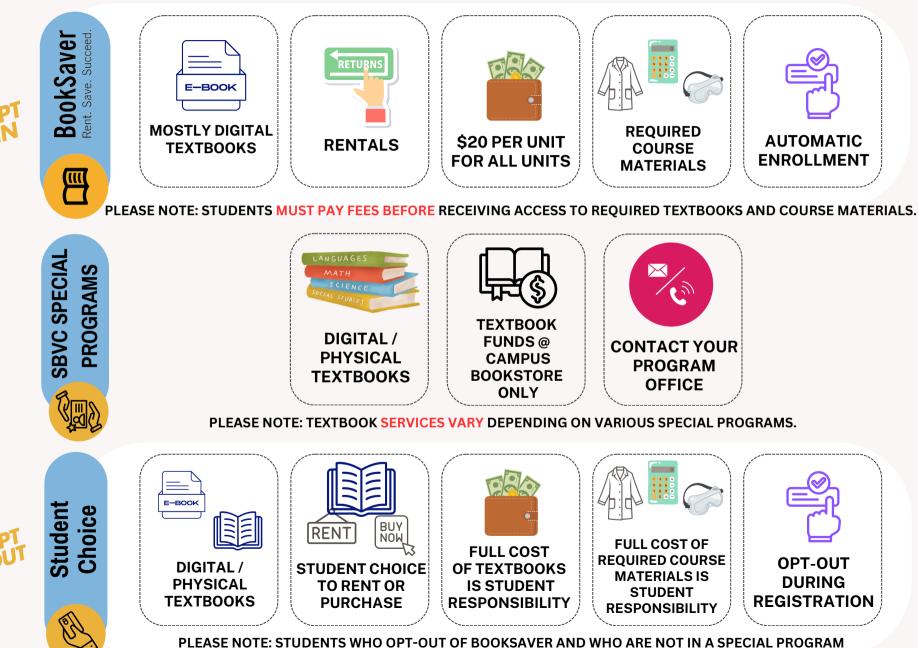

# BookSaver RENTAL Program Key Points

CHECK SBVC EMAIL AND BRYTEWAVE FOR ACCESS. KEYWORD SEARCH: "PICK-UP", "DIGITAL MATERIALS", AND "COURSE MATERIALS".

#### COST: \$20.00 PER UNIT

EX: \$240.00 FOR 12 UNITS.THIS INCLUDES COURSES WITH NO REQUIRED TEXTBOOKS.

> REQUIRED TEXTBOOKS AND MATERIALS

COURSE MATERIALS LIMITED TO AVAILABILITY @ CAMPUS BOOKSTORE.

> BOOKSAVER TRAINING

TRAINING VIDEOS ARE CURRENTLY BEING CREATED FOR STUDENTS, FACULTY, & STAFF.

> STUDENT FEES MUST BE PAID

STUDENTS MUST PAY BOOKSAVER FEES BEFORE RECEIVING ACCESS TO REQUIRED TEXTBOOKS AND COURSE MATERIALS.

RENTALS ONLY

TEXTBOOKS MUST BE RETURNED. DIGITAL LICENSES WILL EXPIRE.

## AUTOMATIC ENROLLMENT

ALL STUDENTS WILL BE AUTOMATICALLY OPTED-IN UPON REGISTRATION.

## OPT-IN / OPT-OUT

STUDENTS CAN OPT-IN OR OPT-OUT VIA AN ONLINE FORM UNTIL THE DAY BEFORE CENSUS.

### OPTING-OUT AFTER CENSUS

FOR LATE-START CLASSES THAT BEGIN RIGHT AFTER CENSUS, STUDENTS WILL HAVE UP TO 3 WEEKS AFTER CENSUS TO OPT-IN OR OPT-OUT.

> BOOKSAVER FAQS

MORE QUESTIONS? SCAN HERE

Tip: Look for emails from <u>customerservice@efollet.com;</u> <u>donotreply@redshelf.com;</u> and <u>shop@em.follet.com</u> for updates!